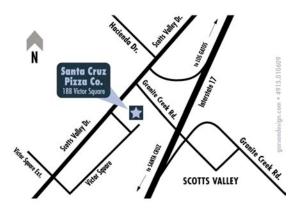

# MENU

Fresh Hand-made Pizzas Daily Premium Grade Ingredients Service with a Smile

MON-FRI 11-9 PM • SAT 12-9 PM • SUN 4-9 PM 188 Victor Square, Scotts Valley, CA • Scotts Valley Junction Shopping Center 831-430-0793/p • www.santacruzpizzacompany.com