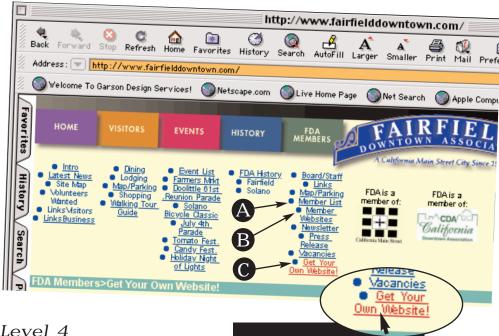

#### Level 1

- All FDA members receive a **free listing** of their website & email on
  the FDA website.
  See FDA Member List
- If your website is not listed please email a note to the FDA at emilyfairfielddowntown.com or fax this to 707-422-1256.

## Level 2

 Make your free listing web address an <u>active link</u> for \$15/year. Go online for order form...Go to:

If you don't have a website.....

## Level 3

Pre-made Template Website

Cost Effective! Go online for order form...Go to:

- Upgrade to your...own actual website!
- FDA Members Special Rate at only \$165 per page!
- Choose from 1, 2 or 3 pages.
   See info online.
- We can add your text, photos or for an extra charge we can provide.
- Free <u>active link</u> listing on FDA website.

## Level 4 Custom Website!

- FDA Members Special Rate of only \$180 per page! Regular \$220 per page.
- Custom design to your needs.
- We can add your text, photos or for an extra charge we can provide.
- Free active link listing on FDA website.