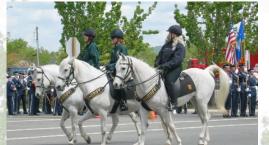

#### Parade - 12:30 p.m.

Immediately following the ceremony, veterans, dignitaries and spectators will gather along Webster, Kentucky, Taylor and Texas Streets for a celebration of patriotism and our veterans. The parade includes bands, locally produced floats, walking and equestrian units.