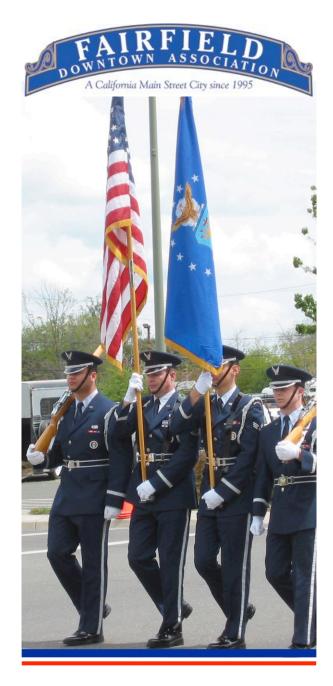

#### Parade - 12:30 p.m.

Immediately following the ceremony, veterans, dignitaries and spectators will gather along Webster, Kentucky, Taylor and Texas Streets for a celebration of patriotism and our veterans. The parade includes bands, locally produced floats, walking and equestrian units.