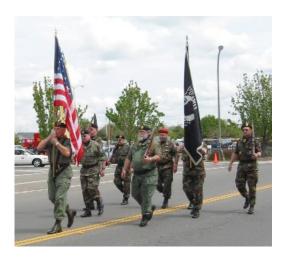

#### Parade - 12:30 p.m.

Immediately following the ceremony, veterans, dignitaries and spectators will gather along Webster, Kentucky, Taylor and Texas Streets for a celebration of patriotism and our veterans. The parade includes bands, locally produced floats, walking and equestrian units.